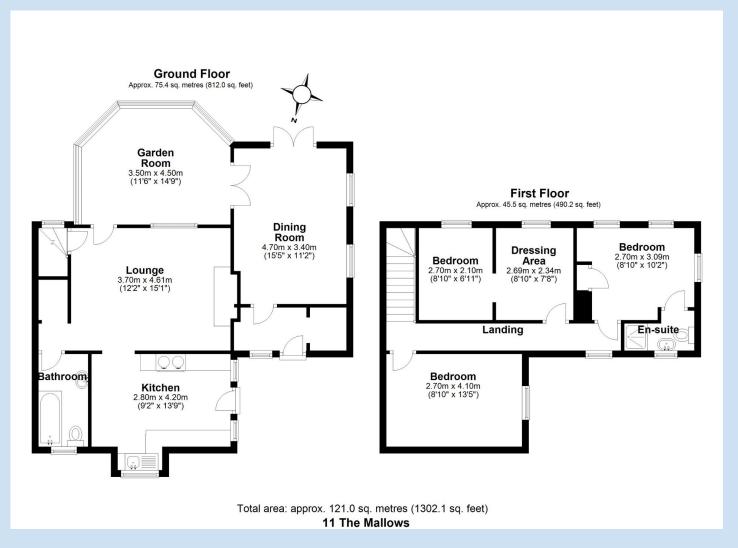

## £389,950 region

This traditional semi rural cottage is located between Shrewsbury and Telford and sits within an attractive garden of approximately 1/3 acre. The spacious accommodation includes a good sized living room with wood burner, adjacent dining room, garden room, kitchen and a ground floor bathroom. The first floor features three bedrooms, one with its own dressing room and another with en-suite shower. Externally the delightful south facing gardens provide a very pretty backdrop with a selection of mature trees, and the brick and timber barn provides useful storage.