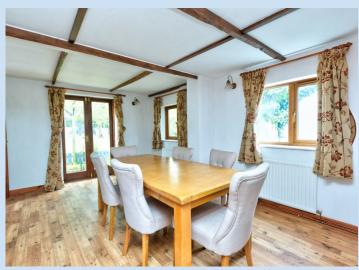

## £389,950 region

This traditional semi rural cottage is located between Shrewsbury and Telford and sits within an attractive garden of approximately 1/3 acre. The spacious accommodation includes a good sized living room with wood burner, adjacent dining room, garden room, kitchen and a ground floor bathroom. The first floor features three bedrooms, one with its own dressing room and another with en-suite shower. Externally the delightful south facing gardens provide a very pretty backdrop with a selection of mature trees, and the brick and timber barn provides useful storage.