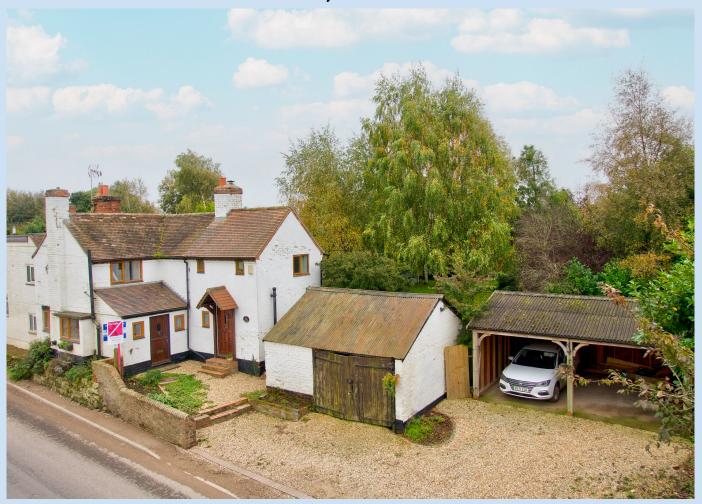

## £389,950 region

This traditional semi rural cottage is located between Shrewsbury and Telford and sits within an attractive garden of approximately 1/3 acre. The spacious accommodation includes a good sized living room with wood burner, adjacent dining room, garden room, kitchen and a ground floor bathroom. The first floor features three bedrooms, one with its own dressing room and another with en-suite shower. Externally the delightful south facing gardens provide a very pretty backdrop with a selection of mature trees, and the brick and timber barn provides useful storage.

To the front of the property is a gravelled driveway and twin timber framed carport. There is local schooling at nearby Allscott, as well as a popular public house/restaurant and the area offers excellent access to the national road network.