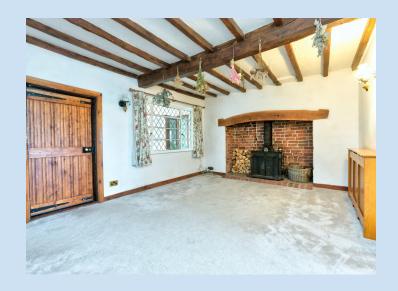

## £389,950 region

This traditional semi rural cottage is located between Shrewsbury and Telford and sits within an attractive garden of approximately 1/3 acre. The spacious accommodation includes a good sized living room with wood burner, adjacent dining room, garden room, kitchen and a ground floor bathroom. The first floor features three bedrooms, one with its own dressing room and another with en-suite shower. Externally the delightful south facing gardens provide a very pretty backdrop with a selection of mature trees, and the brick and timber barn provides useful storage.