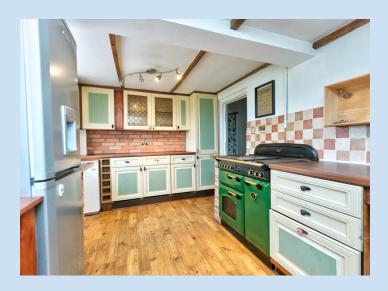

## £389,950 region

This traditional semi rural cottage is located between Shrewsbury and Telford and sits within an attractive garden of approximately 1/3 acre. The spacious accommodation includes a good sized living room with wood burner, adjacent dining room, garden room, kitchen and a ground floor bathroom. The first floor features three bedrooms, one with its own dressing room and another with en-suite shower. Externally the delightful south facing gardens provide a very pretty backdrop with a selection of mature trees, and the brick and timber barn provides useful storage.